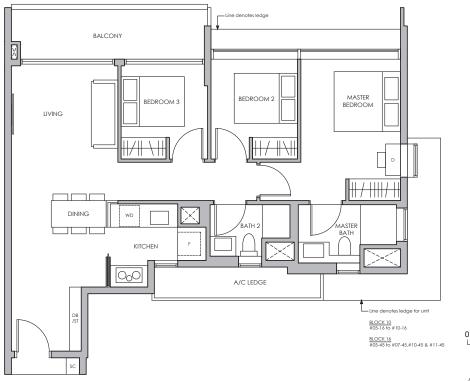

### **TYPE C1**

DB/ST - Distribution Board/Store

| INCLUSI | n / 1066 sq ft<br>/E OF 10 SQM BALCONY<br>A/C LEDGE   |
|---------|-------------------------------------------------------|
| BLK 10  | #05-16 TO #10-16                                      |
| BLK 12  | #05-20 TO #11-20                                      |
| BLK 16  | #05-40 TO #11-40<br>#05-45 TO #07-45, #10-45 & #11-45 |

SC - Shoe Cabinet F - Fridge WD - Washer cum Dryer

All plans are subjected to amendments as may be approved by the relevant authorities. Floor areas are approximate measurements and are subjected to final survey.

\*The balcony shall not be enclosed. Only approved balcony screens are to be used. For illustration of the approved balcony screen, please refer to the diagram annexed hereto as "Annexure".