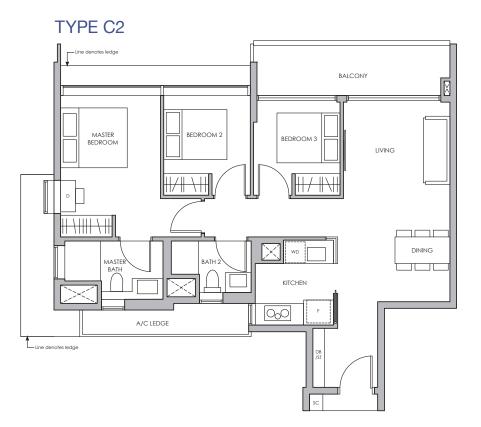

# TYPE C2

98 sq m / 1055 sq ft INCLUSIVE OF 10 SQM BALCONY & 5 SQM A/C LEDGE

BLK 16 #05-46 TO #11-46

LEGEND: D - Dresser F - Fridge

SC - Shoe Cabinet DB/ST - Distribution Board/Store WD - Washer cum Dryer

\* MIRROR IMAGE