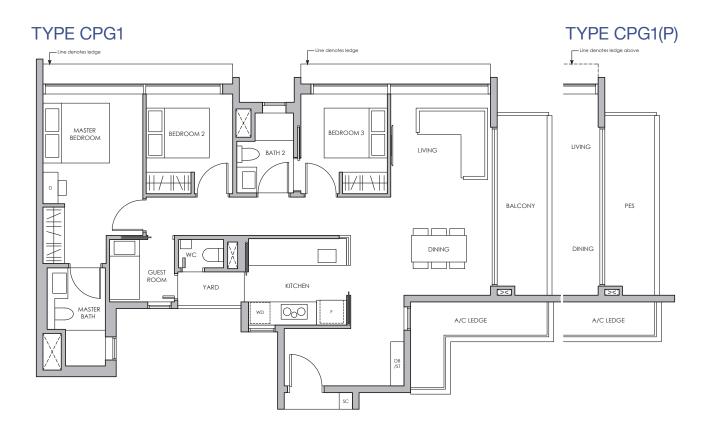

her cum Dryer

\* MIRROR IMAGE

#### TYPE C3(P)

| PES | DINING |
|-----|--------|
|     | LIVING |



## TYPE C3(P)

98 sq m / 1055 sq ft INCLUSIVE OF 9 SQM PES & 6 SQM A/C LEDGE

SC - Shoe Cabinet

WD - Washer cum Dryer

BLK 14 #04-31

LEGEND:

F - Fridge

D - Dresser

## TYPE C3

DB/ST - Distribution Board/Store

98 sq m / 1055 sq ft INCLUSIVE OF 9 SQM BALCONY & 6 SQM A/C LEDGE

BLK 14 #05-31 TO #11-31



5M

All plans are subjected to amendments as may be approved by the relevant authorities. Floor areas are approximate measurements and are subjected to final survey. \*The balcony shall not be enclosed. Only approved balcony screens are to be used. For illustration of the approved balcony screen, please refer to the diagram annexed hereto as "Annexure".

\* MIRROR IMAGE

NOT TO SCALE





D - Dresser F - Fridge

SC - Shoe Cabinet DB/ST - Distribution Board/Store WD - Washer cum Dryer

\* MIRROR IMAGE

## **TYPE CPG2(P)**



### **TYPE CPG2**



LEGEND: D - Dresser F - Fridge

SC - Shoe Cabinet DB/ST - Distribution Board/Store WD - Washer cum Dryer

\* MIRROR IMAGE