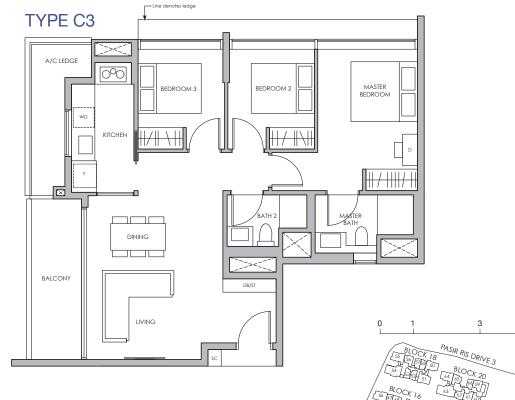

## TYPE C3

DB/ST - Distribution Board/Store

98 sq m / 1055 sq ft INCLUSIVE OF 9 SQM BALCONY & 6 SQM A/C LEDGE

BLK 14 #05-31 TO #11-31

5M

All plans are subjected to amendments as may be approved by the relevant authorities. Floor areas are approximate measurements and are subjected to final survey. \*The balcony shall not be enclosed. Only approved balcony screens are to be used. For illustration of the approved balcony screen, please refer to the diagram annexed hereto as "Annexure".

\* MIRROR IMAGE

NOT TO SCALE

D - Dresser F - Fridge

SC - Shoe Cabinet DB/ST - Distribution Board/Store WD - Washer cum Dryer

\* MIRROR IMAGE