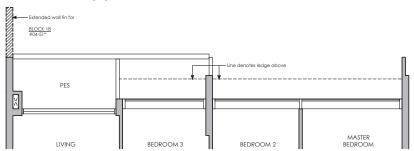

### **TYPE C1**

TYPE C1(P)

99 sq m / 1066 sq ft INCLUSIVE OF 10 SQM PES & 6 SQM A/C LEDGE

BLK 10 #04-16 BLK 12 #04-20 BLK 16 #04-40

LEGEND: D - Dresser

### **TYPE C1**

DB/ST - Distribution Board/Store

| INCLUSI | n / 1066 sq ft<br>/E OF 10 SQM BALCONY<br>A/C LEDGE   |
|---------|-------------------------------------------------------|
| BLK 10  | #05-16 TO #10-16                                      |
| BLK 12  | #05-20 TO #11-20                                      |
| BLK 16  | #05-40 TO #11-40<br>#05-45 TO #07-45, #10-45 & #11-45 |