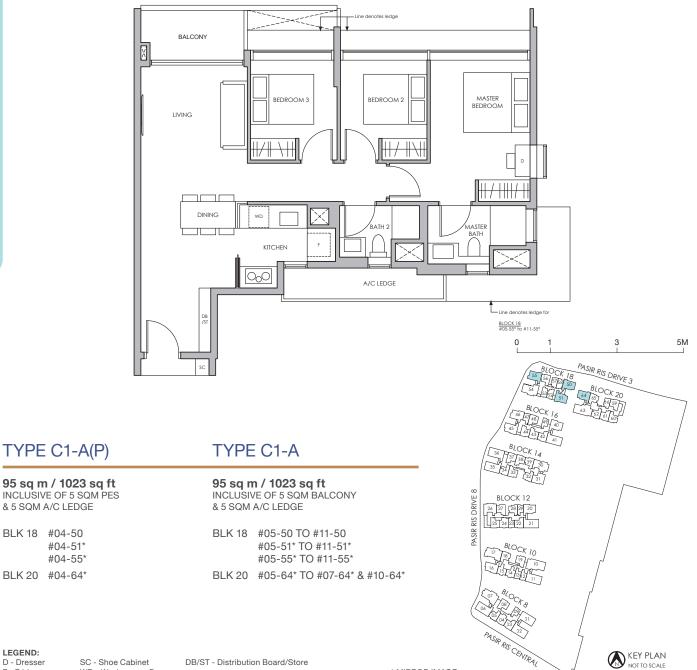

### TYPE C1-A(P)

## **TYPE C1-A**

LEGEND: D - Dresser SC - Shoe Cabinet F - Fridge

DB/ST - Distribution Board/Store WD - Washer cum Dryer

\* MIRROR IMAGE

NOT TO SCALE