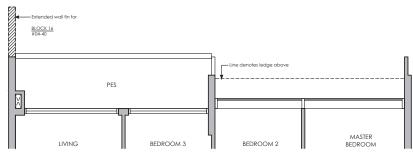

### **TYPE C1**

TYPE C1(P)

99 sq m / 1066 sq ft INCLUSIVE OF 10 SQM PES & 6 SQM A/C LEDGE

BLK 10 #04-16 BLK 12 #04-20 BLK 16 #04-40

LEGEND: D - Dresser

### **TYPE C1**

DB/ST - Distribution Board/Store

| INCLUSI | n / 1066 sq ft<br>/E OF 10 SQM BALCONY<br>A/C LEDGE   |
|---------|-------------------------------------------------------|
| BLK 10  | #05-16 TO #10-16                                      |
| BLK 12  | #05-20 TO #11-20                                      |
| BLK 16  | #05-40 TO #11-40<br>#05-45 TO #07-45, #10-45 & #11-45 |