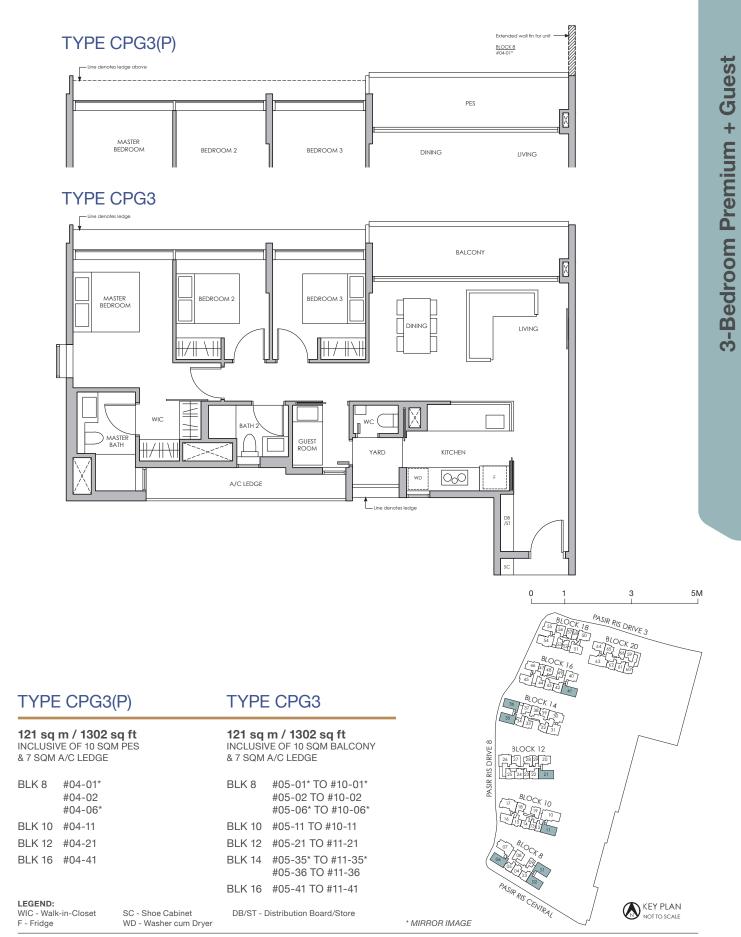

/ST - Distribution Board/Store

98 sq m / 1055 sq ft INCLUSIVE OF 9 SQM BALCONY & 6 SQM A/C LEDGE

BLK 14 #05-31 TO #11-31



5M

All plans are subjected to amendments as may be approved by the relevant authorities. Floor areas are approximate measurements and are subjected to final survey. \*The balcony shall not be enclosed. Only approved balcony screens are to be used. For illustration of the approved balcony screen, please refer to the diagram annexed hereto as "Annexure".

\* MIRROR IMAGE

NOT TO SCALE





D - Dresser F - Fridge

SC - Shoe Cabinet DB/ST - Distribution Board/Store WD - Washer cum Dryer

\* MIRROR IMAGE

## **TYPE CPG2(P)**



### **TYPE CPG2**



LEGEND: D - Dresser F - Fridge

SC - Shoe Cabinet DB/ST - Distribution Board/Store WD - Washer cum Dryer

\* MIRROR IMAGE