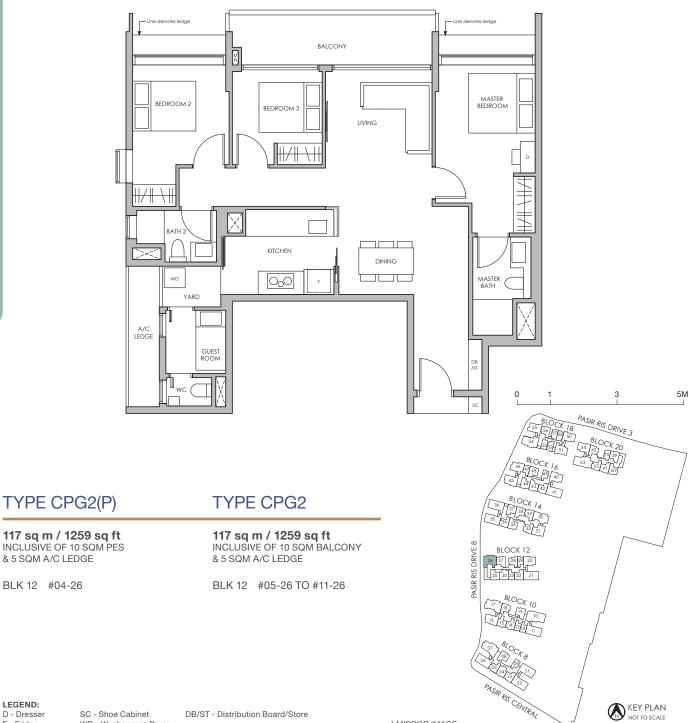

## **TYPE CPG2(P)**

### **TYPE CPG2**

LEGEND: D - Dresser F - Fridge

SC - Shoe Cabinet DB/ST - Distribution Board/Store WD - Washer cum Dryer

\* MIRROR IMAGE