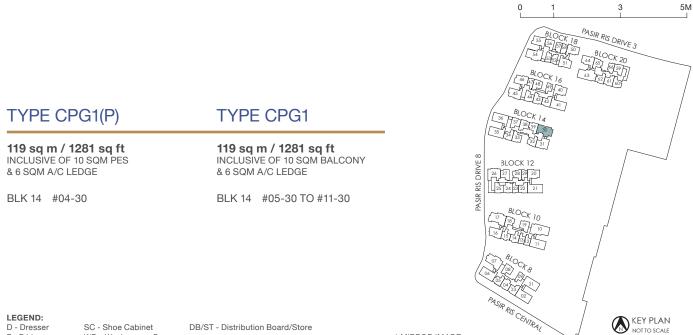

r cum Dryer

\* MIRROR IMAGE

#### TYPE C3(P)

| PES | DINING |
|-----|--------|
|     | LIVING |



## TYPE C3(P)

98 sq m / 1055 sq ft INCLUSIVE OF 9 SQM PES & 6 SQM A/C LEDGE

SC - Shoe Cabinet

WD - Washer cum Dryer

BLK 14 #04-31

LEGEND:

F - Fridge

D - Dresser

## TYPE C3

DB/ST - Distribution Board/Store

98 sq m / 1055 sq ft INCLUSIVE OF 9 SQM BALCONY & 6 SQM A/C LEDGE

BLK 14 #05-31 TO #11-31



5M

All plans are subjected to amendments as may be approved by the relevant authorities. Floor areas are approximate measurements and are subjected to final survey. \*The balcony shall not be enclosed. Only approved balcony screens are to be used. For illustration of the approved balcony screen, please refer to the diagram annexed hereto as "Annexure".

\* MIRROR IMAGE

NOT TO SCALE





D - Dresser F - Fridge

SC - Shoe Cabinet DB/ST - Distribution Board/Store WD - Washer cum Dryer

\* MIRROR IMAGE

## **TYPE CPG2(P)**



### **TYPE CPG2**



LEGEND: D - Dresser F - Fridge

SC - Shoe Cabinet DB/ST - Distribution Board/Store WD - Washer cum Dryer

\* MIRROR IMAGE