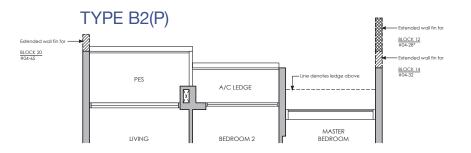

# TYPE B2(P)

# 67 sq m / 721 sq ft

INCLUSIVE OF 5 SQM PES & 3 SQM A/C LEDGE

BLK 12 #04-28\* BLK 14 #04-32 BLK 20 #04-65

#### LEGEND:

D - Dresser SC - Shoe Cabinet F - Fridge WD - Washer cum Dryer DB/ST - Distribution Board/Store

\* MIRROR IMAGE