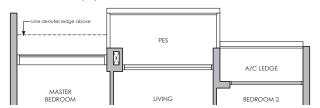

# 67 sq m / 721 sq ft

INCLUSIVE OF 5 SQM PES & 3 SQM A/C LEDGE

BLK 12 #04-28\* BLK 14 #04-32 BLK 20 #04-65