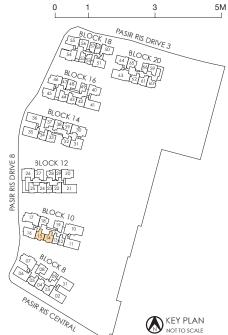

# 67 sq m / 721 sq ft

INCLUSIVE OF 5 SQM PES & 3 SQM A/C LEDGE

BLK 12 #04-28\* BLK 14 #04-32 BLK 20 #04-65

## 67 sq m / 721 sq ft

INCLUSIVE OF 5 SQM BALCONY & 3 SQM A/C LEDGE

BLK 12 #05-28\* TO #11-28\* BLK 14 #05-32 TO #11-32 BLK 20 #05-65 TO #10-65