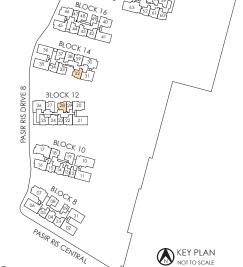

# 67 sq m / 721 sq ft

INCLUSIVE OF 5 SQM PES & 3 SQM A/C LEDGE

BLK 12 #04-28\* BLK 14 #04-32 BLK 20 #04-65