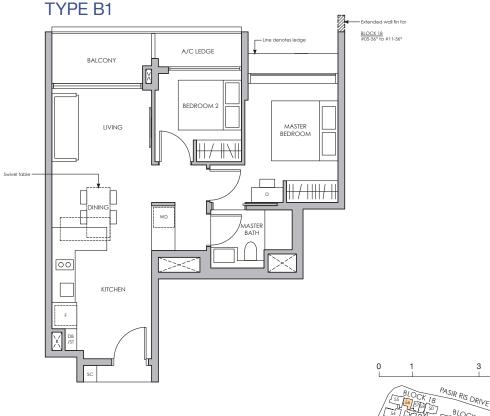

## TYPE B1

DB/ST - Distribution Board/Store

## 66 sq m / 710 sq ft

INCLUSIVE OF 5 SQM BALCONY & 3 SQM A/C LEDGE

BLK 8 #05-05 TO #10-05 BLK 10 #05-18 TO #10-18 BLK 14 #05-34 TO #11-34 #05-39\* TO #11-39\* BLK 18 #05-56\* TO #11-56\* BLK 20 #05-60\* TO #10-60\* #05-62 TO #10-62

\* MIRROR IMAGE

5M

5M

LEGEND:

D - Dresser SC - Shoe Cabinet F - Fridge WD - Washer cum Dryer