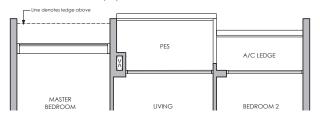

| 72 sq m / 775 sq ft<br>INCLUSIVE OF 5 SQM PES<br>& 3 SQM A/C LEDGE |                                        | INCLUSI | 72 sq m / 775 sq ft<br>INCLUSIVE OF 5 SQM BALCON'<br>& 3 SQM A/C LEDGE           |  |  |
|--------------------------------------------------------------------|----------------------------------------|---------|----------------------------------------------------------------------------------|--|--|
| BLK 8                                                              | #04-03*<br>#04-08*                     | BLK 8   | #05-03* TO #10-03*<br>#05-08* TO #10-08*                                         |  |  |
| BLK 10                                                             | #04-19                                 | BLK 10  | #05-19 TO #10-19                                                                 |  |  |
| BLK 12                                                             | #04-22*<br>#04-25<br>#04-27            | BLK 12  | #05-22* TO #11-22*<br>#05-25 TO #11-25<br>#05-27 TO #11-27                       |  |  |
| BLK 14                                                             | #04-33<br>#04-37*<br>#04-38*           | BLK 14  | #05-33 TO #11-33<br>#05-37* TO #11-37*<br>#05-38* TO #11-38*                     |  |  |
| BLK 16                                                             | #04-42*<br>#04-43<br>#04-44<br>#04-48* | BLK 16  | #05-42* TO #11-42*<br>#05-43 TO #11-43<br>#05-44 TO #11-44<br>#05-48* TO #11-48* |  |  |
| BLK 20                                                             | #04-59<br>#04-61*                      | BLK 20  | #05-59 TO #10-59<br>#05-61* TO #10-61*                                           |  |  |