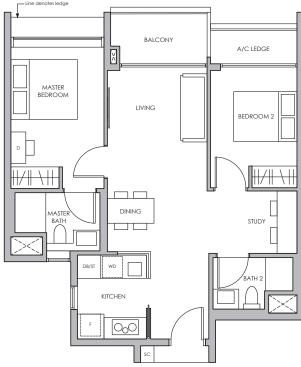

LEGEND:

D - Dresser SC - Shoe Cabinet F - Fridge WD - Washer cum Dryer

## TYPE B1

DB/ST - Distribution Board/Store

## 66 sq m / 710 sq ft

INCLUSIVE OF 5 SQM BALCONY & 3 SQM A/C LEDGE

BLK 8 #05-05 TO #10-05 BLK 10 #05-18 TO #10-18 BLK 14 #05-34 TO #11-34 #05-39\* TO #11-39\* BLK 18 #05-56\* TO #11-56\* BLK 20 #05-60\* TO #10-60\* #05-62 TO #10-62

\* MIRROR IMAGE

5M

5M