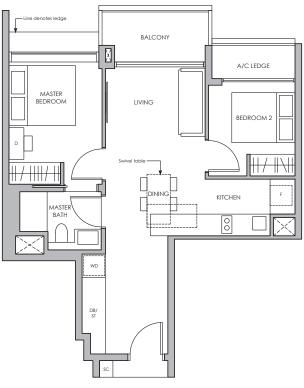

## 67 sq m / 721 sq ft

INCLUSIVE OF 5 SQM BALCONY & 3 SQM A/C LEDGE

BLK 12 #05-28\* TO #11-28\* BLK 14 #05-32 TO #11-32 BLK 20 #05-65 TO #10-65

#### LEGEND:

D - Dresser SC - Shoe Cabinet F - Fridge WD - Washer cum Dryer DB/ST - Distribution Board/Store

\* MIRROR IMAGE