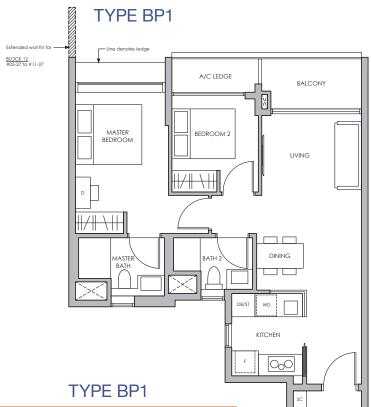

| 72 sq m / 775 sq ft<br>INCLUSIVE OF 5 SQM PES<br>& 3 SQM A/C LEDGE |                                        | INCLUSI | 72 sq m / 775 sq ft<br>INCLUSIVE OF 5 SQM BALCON'<br>& 3 SQM A/C LEDGE           |  |  |
|--------------------------------------------------------------------|----------------------------------------|---------|----------------------------------------------------------------------------------|--|--|
| BLK 8                                                              | #04-03*<br>#04-08*                     | BLK 8   | #05-03* TO #10-03*<br>#05-08* TO #10-08*                                         |  |  |
| BLK 10                                                             | #04-19                                 | BLK 10  | #05-19 TO #10-19                                                                 |  |  |
| BLK 12                                                             | #04-22*<br>#04-25<br>#04-27            | BLK 12  | #05-22* TO #11-22*<br>#05-25 TO #11-25<br>#05-27 TO #11-27                       |  |  |
| BLK 14                                                             | #04-33<br>#04-37*<br>#04-38*           | BLK 14  | #05-33 TO #11-33<br>#05-37* TO #11-37*<br>#05-38* TO #11-38*                     |  |  |
| BLK 16                                                             | #04-42*<br>#04-43<br>#04-44<br>#04-48* | BLK 16  | #05-42* TO #11-42*<br>#05-43 TO #11-43<br>#05-44 TO #11-44<br>#05-48* TO #11-48* |  |  |
| BLK 20                                                             | #04-59<br>#04-61*                      | BLK 20  | #05-59 TO #10-59<br>#05-61* TO #10-61*                                           |  |  |