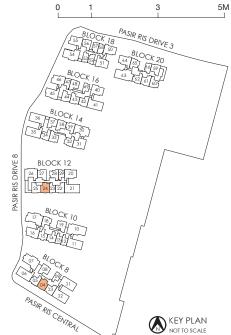

2*<br>#05-43 TO #11-43<br>#05-44 TO #11-44<br>#05-48* TO #11-48* |  |  |
| BLK 20                                                             | #04-59<br>#04-61*                      | BLK 20  | #05-59 TO #10-59<br>#05-61* TO #10-61*                                           |  |  |

LEGEND:

D - Dresser SC - Shoe Cabinet F - Fridge WD - Washer cum Dryer DB/ST - Distribution Board/Store



# TYPE BPS1(P)



## **TYPE BPS1**



# TYPE BPS1(P)

77 sq m / 829 sq ft INCLUSIVE OF 5 SQM PES & 3 SQM A/C LEDGE

BLK 8 #04-04 BLK 12 #04-24\*

# **TYPE BPS1**

77 sq m / 829 sq ft INCLUSIVE OF 5 SQM BALCONY & 3 SQM A/C LEDGE

BLK 8 #05-04 TO #10-04 BLK 12 #05-24\* TO #11-24\*

## LEGEND:

D - Dresser F - Fridge SC - Shoe Cabinet WD - Washer cum Dryer DB/ST - Distribution Board/Store

\* MIRROR IMAGE