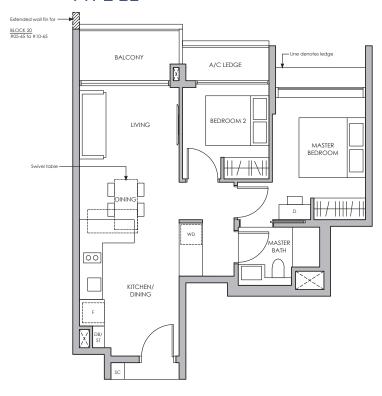

## TYPE B2

## 67 sq m / 721 sq ft

INCLUSIVE OF 5 SQM BALCONY & 3 SQM A/C LEDGE

BLK 12 #05-28\* TO #11-28\* BLK 14 #05-32 TO #11-32 BLK 20 #05-65 TO #10-65

#### LEGEND:

D - Dresser SC - Shoe Cabinet F - Fridge WD - Washer cum Dryer DB/ST - Distribution Board/Store

\* MIRROR IMAGE