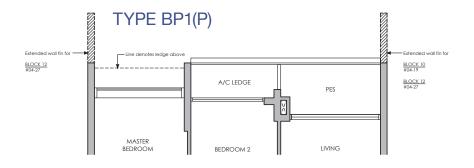

| 72 sq m / 775 sq ft<br>INCLUSIVE OF 5 SQM PES<br>& 3 SQM A/C LEDGE |                                        | INCLUSI | 72 sq m / 775 sq ft<br>INCLUSIVE OF 5 SQM BALCON'<br>& 3 SQM A/C LEDGE           |  |  |
|--------------------------------------------------------------------|----------------------------------------|---------|----------------------------------------------------------------------------------|--|--|
| BLK 8                                                              | #04-03*<br>#04-08*                     | BLK 8   | #05-03* TO #10-03*<br>#05-08* TO #10-08*                                         |  |  |
| BLK 10                                                             | #04-19                                 | BLK 10  | #05-19 TO #10-19                                                                 |  |  |
| BLK 12                                                             | #04-22*<br>#04-25<br>#04-27            | BLK 12  | #05-22* TO #11-22*<br>#05-25 TO #11-25<br>#05-27 TO #11-27                       |  |  |
| BLK 14                                                             | #04-33<br>#04-37*<br>#04-38*           | BLK 14  | #05-33 TO #11-33<br>#05-37* TO #11-37*<br>#05-38* TO #11-38*                     |  |  |
| BLK 16                                                             | #04-42*<br>#04-43<br>#04-44<br>#04-48* | BLK 16  | #05-42* TO #11-42*<br>#05-43 TO #11-43<br>#05-44 TO #11-44<br>#05-48* TO #11-48* |  |  |
| BLK 20                                                             | #04-59<br>#04-61*                      | BLK 20  | #05-59 TO #10-59<br>#05-61* TO #10-61*                                           |  |  |